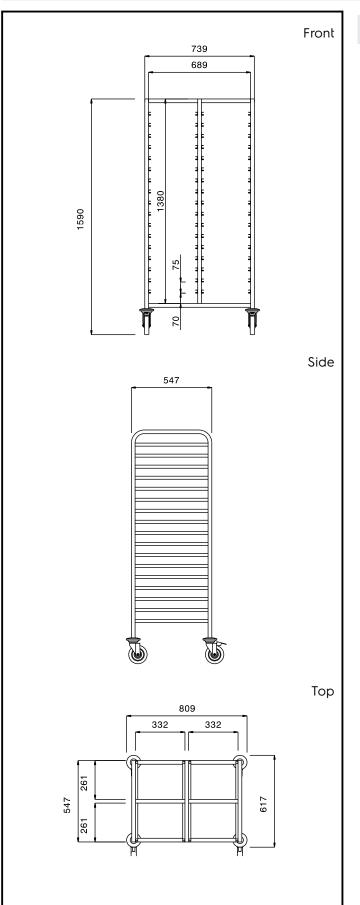

## Key Information:

| External dimensions, Width:  |             |  |
|------------------------------|-------------|--|
| 361262 (MDNT341GN)           | 809 mm      |  |
| External dimensions, Depth:  | 617 mm      |  |
| External dimensions, Height: | 1590 mm     |  |
| Wheel material:              | Zinc plated |  |
| Wheel diameter:              | Ø 125       |  |
| Net weight:                  | 45 kg       |  |