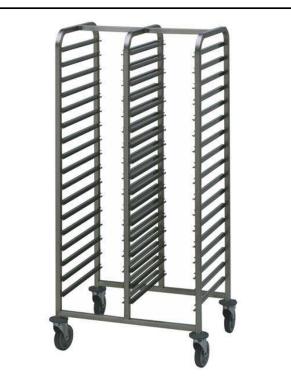

361262 (MDNT341GN)

34x1/1GN Container Trolley

### Item No.

Constructed in 304 AISI stainless steel. Framework in square 25x25mm tubing, completely welded. The C-shaped "non-tip" runners, with upturn at each end, can accommodate GN containers 1/1, 1/2 and 1/3. Containers are positioned in two rows (17+171/1GN). N. 4 swivelling castors, two with brakes, mm125 in diameter, fitted with plastic bumpers.

### **Main Features**

- Framework in square 25x25 mm tubing, completely welded.
- Equipped with C-shaped "non-tip" runners, with upturn at each end.
- Accomodates 1/1 GN containers, distributed on two rows.
- 4 pivoting Ø 125 mm wheels, 2 of which with brakes, fitted with plastic bumpers